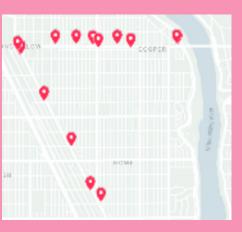

### EMBARK ON YOUR BOGO ADVENTURE

- Arbeiter Brewing
- Urban Forage Winery & Cider House
- Sonora Grill
- All Square
- The Howe Daily Kitchen & Bar
- Galapagos
- Eat for Equity Catering
- Minnehaha Scoop
- Laune Bread
- Dogwood
- Loons Coffee
- Milkweed
- The Dripping Root
- Corazon
- Moon Palace Books
- The Hub Bicycle Co-op

Greater Longfellow includes the Longfellow, Cooper, Howe, and Hiawatha neighborhoods. We are home to more than 22,000 residents, over 500 businesses, 4 schools, 22 churches, 4 parks, and 2 major business corridors.